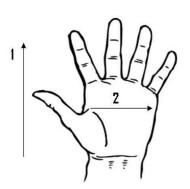

Sizes: S-3XL

| Dimensions (CM)  |       |       |       |       |       |       |
|------------------|-------|-------|-------|-------|-------|-------|
| Size Available   | S     | М     | L     | XL    | 2XL   | 3XL   |
| Total Length (1) | 23.50 | 24.30 | 25.20 | 26.00 | 26.80 | 27.00 |
| Palm Width (2)   | 11.50 | 12.10 | 12.45 | 12.70 | 12.95 | 13.2  |
|                  |       |       |       |       |       |       |

<sup>\*</sup>Tolerance of measurement  $\pm 5\%$ 