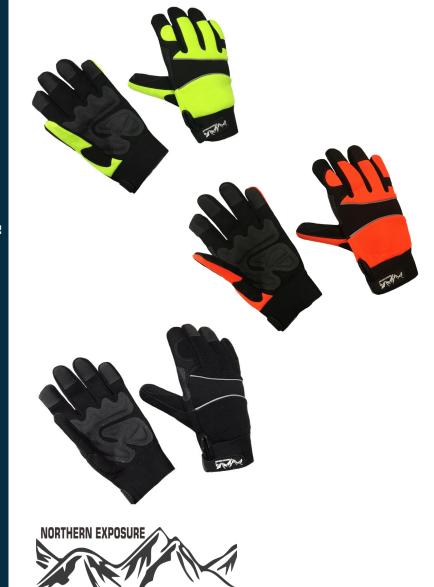

## **Product Information:**

Northern Exposure by Seattle Glove, is a hi vis mechanics style glove with winter lining.

- Spandex back with neoprene on knuckle
- Breathable waterproof membrane
- 120 gram winter lining
- Rubber patches for better grip and abrasion resistance
- Available in black, green and orange

## Technical Data:

Model Number: 9-HOHVI20 /9-HGHVI20/9-BKHVI20

Material: Spandex/Neoprene

**Color:** Hi Vis Green/Black, Orange or Green

Cuff Style: Velcro Closure Packaging: 120 Pair/Case

UOM: Pair

**Lining:** 120 Gram Silk Cotton Liner