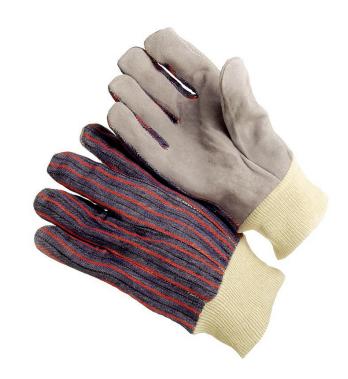

## **Product Information:**

1050 by Seattle Glove, is an economic leather palm with stripe fabric back, lined palm.

- Clute cut.
- Knit Wrist
- Men's size
- Also available in women's (1049)

## **Technical Data:**

Model Number: 1050

Material: Cowhide/Stripe Fabric Color: Gray/Blue & Red Stripe

Cuff Style: Knit Wrist Packaging: 12 DZ/Case

UOM: Dozen Sizes: One Size

| Dimensions (CM)        |       |       |
|------------------------|-------|-------|
| Size Available         | 1049  | 1050  |
| Total Length (1)       | 24.00 | 25.50 |
| Palm Width (2)         | 13.00 | 13.50 |
| Weight (per dozen) LBS | 2.42  | 3.16  |