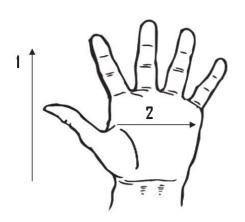

## **Technical Data:**

Model Number: 1050

Material: Cowhide/Stripe Fabric Color: Gray/Blue & Red Stripe

Cuff Style: Knit Wrist Packaging: 12 DZ/Case

UOM: Dozen Sizes: One Size

| Dimensions (CM)        |       |       |
|------------------------|-------|-------|
| Size Available         | 1049  | 1050  |
| Total Length (1)       | 24.00 | 25.50 |
| Palm Width (2)         | 13.00 | 13.50 |
| Weight (per dozen) LBS | 2.42  | 3.16  |