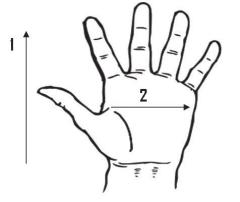

| Dimensions (CM)        |       |
|------------------------|-------|
| Size Available         | L     |
| Total Length (1)       | 26    |
| Palm Width (2)         | 12.50 |
| Weight (per dozen) LBS | 3.74  |

\*Tolerance of measurement  $\pm$  5%