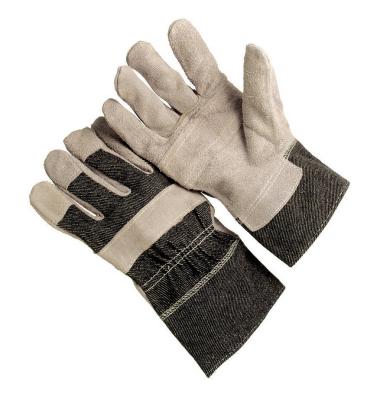

## Product Information:

1130P by Seattle Glove, is a leather palm with denim back and cuff.

- Patched palm
- Economy grade
- Denim pasted safety cuff

## Applications:

Used for construction, material handling, and general maintenance applications.

Technical Data: Model Number: 1130P Material: Cowhide/Denim Color: Pearl/Denim Cuff Style: Safety Cuff Packaging: 10dz/Case UOM: Dozen Sizes: One Size