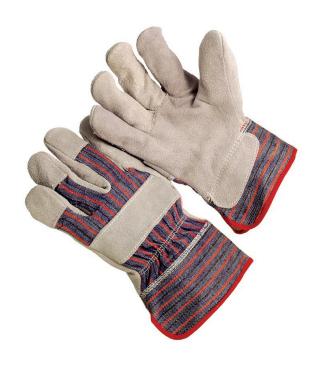

## **Product Information:**

1160S by Seattle Glove, is a economic leather palm with 2.5" pasted cuff.

- Wing thumb construction
- Leather knuckle strap
- 3 finger tips, one full leather
- Red and blue stripe fabric back

## Technical Data:

Model Number 1160S Material: Leather/fabric Color: Pearl/Blue/Red

Cuff Style: 2.5" pasted cuff Packaging: 10dz/Case

UOM: Dozen Sizes: S-XXL

| Dimensions (CM)        |       |
|------------------------|-------|
| Size Available         | L     |
| Total Length (1)       | 26.67 |
| Palm Width (2)         | 13.35 |
| Weight (per dozen) LBS | 3.90  |