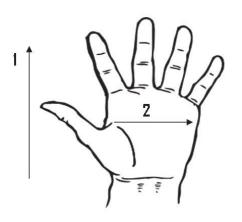

## Technical Data:

Model Number 1160S Material: Leather/fabric Color: Pearl/Blue/Red

Cuff Style: 2.5" pasted cuff Packaging: 10dz/Case

UOM: Dozen Sizes: S-XXL

| Dimensions (CM)        |       |
|------------------------|-------|
| Size Available         | L     |
| Total Length (1)       | 26.67 |
| Palm Width (2)         | 13.35 |
| Weight (per dozen) LBS | 3.90  |

<sup>\*</sup>Tolerance of measurement  $\pm 5\%$ 