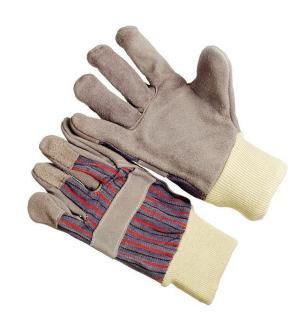

## **Product Information:**

1245 by Seattle Glove, is a split leather palm work glove with knit wrist.

- Made from select shoulder leather
- Knit wrist to keep out dirt and debris
- Leather fingertips and knuckle strap for added durability
- Wing thumb

## **Technical Data:**

Model Number: 1245

Material: Select Split Leather

Color: Grey/Red/Blue
Cuff Style: Knit Wrist

Packaging: 10 Dozen/Case

UOM: Dozen Sizes: M-XL

| Dimensions (CM)  |       |       |       |
|------------------|-------|-------|-------|
| Size Available   | М     | L     | XL    |
| Total Length (1) | 24.00 | 25.50 | 26.00 |
| Palm Width (2)   | 10.80 | 12.40 | 13.40 |
| Weight Per Dozen | 4.00  | 4.00  | 4.15  |