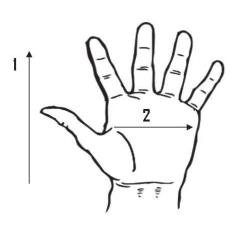

## **Technical Data:**

Model Number: 1245

Material: Select Split Leather

Color: Grey/Red/Blue
Cuff Style: Knit Wrist

Packaging: 10 Dozen/Case

UOM: Dozen Sizes: M-XL

| Dimensions (CM)  |       |       |       |
|------------------|-------|-------|-------|
| Size Available   | М     | L     | XL    |
| Total Length (1) | 24.00 | 25.50 | 26.00 |
| Palm Width (2)   | 10.80 | 12.40 | 13.40 |
| Weight Per Dozen | 4.00  | 4.00  | 4.15  |

<sup>\*</sup>Tolerance of measurement  $\pm$  5%