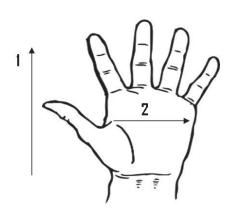

## Technical Data:

Model Number: 1260B
Material: Cowhide/Fabric
Color: Green/Red Stripe
Cuff Style: Safety Cuff
Packaging: 10dz/Case

UOM: Dozen
Sizes: One size

| Dimensions (CM)        |       |
|------------------------|-------|
| Size Available         | L     |
| Total Length (1)       | 26.00 |
| Palm Width (2)         | 12.50 |
| Weight (per dazen) LBS | 5.90  |