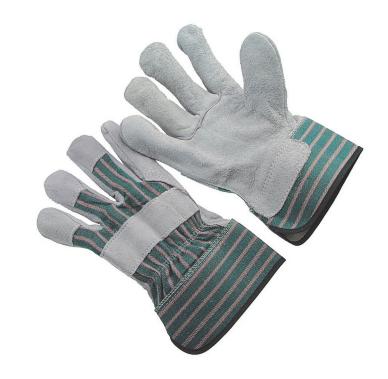

## **Product Information:**

1260B by Seattle Glove, is a double leather palm with 2 .5" rubberized cuff.

- Leather knuckle strap
- Wing thumb
- Full leather first finger, leather finger tips
- Green and red stripe fabric

## **Applications:**

Used for construction, farming, metal work, mining, pipe fitting, and any general purpose application requiring leather protection.

## Technical Data:

Model Number: 1260B
Material: Cowhide/Fabric
Color: Green/Red Stripe
Cuff Style: Safety Cuff
Packaging: 10dz/Case

UOM: Dozen
Sizes: One size

| Dimensions (CM)        |       |
|------------------------|-------|
| Size Available         | L     |
| Total Length (1)       | 26.00 |
| Palm Width (2)         | 12.50 |
| Weight (per dazen) LBS | 5.90  |