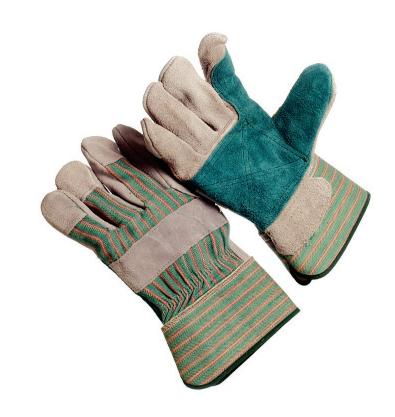

## Product Information:

1270P by Seattle Glove, is a double leather palm with 2.5" safety cuff.

- Green double palm
- Leather knuckle strap
- Wing thumb
- Full leather first finger, leather finger tips
- Green and red stripe fabric
- Joint construction
- Available in women's (1270PW)

## **Applications:**

Used for construction, farming, metal work, mining, pipe fitting, and any general purpose application requiring leather protection.

<u>Technical Data:</u> **Model Number:** 1270P Material: Cowhide/Fabric Color: Green/Red Stripe Cuff Style: Safety Cuff Packaging: 6dz/Case