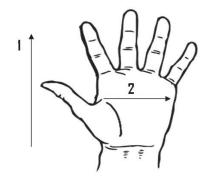

**UOM:** Dozen Sizes: One size

| Dimensions (CM)        |                  |       |       |       |
|------------------------|------------------|-------|-------|-------|
| Size Available         | Women's (1270PW) | L     | XL    | 2XL   |
| Total Length (1)       | 24.00            | 26.50 | 27.00 | 27.50 |
| Palm Width (2)         | 11.50            | 12.50 | 13.00 | 14.00 |
| Weight (per dozen) LBS | 4.50             | 6.20  | 7.00  | 7.10  |

<sup>\*</sup>Tolerance of measurement  $\pm$  5%