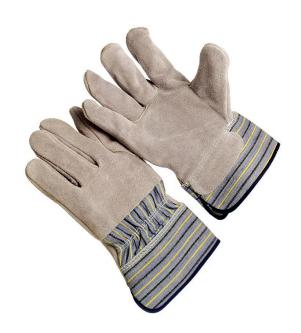

## **Product Information:**

1345 by Seattle Glove, is a premium select shoulder palm with 2.5" rubberized cuff.

- Durable rubberized cuffs.
- 3/4 leather back
- Wing thumb
- Lining offers comfort and heat dispersion

## **Applications:**

Used for heavy duty and rugged requirements, such as cable construction, farming, foundry, jack hammer operations, iron and steel work, mining, pipe fitting, rebar, rope handling, and stamping.

## Technical Data:

**Model Number:** 1345

Material: Premium Select Cowhide Color: Pearl/Blue Stripe Cuff Cuff Style: 2.5" Rubberized Cuff

Packaging: 6 Dozen/Case

**UOM:** Dozen **Sizes:** L

| Dimensions (CM)  |       |
|------------------|-------|
| Size Available   | L     |
| Total Length (1) | 26.50 |
| Palm Width (2)   | 13.50 |