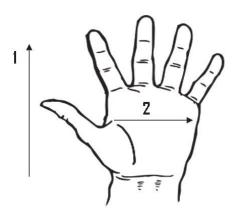

## Technical Data:

**Model Number:** 1345

Material: Premium Select Cowhide Color: Pearl/Blue Stripe Cuff Cuff Style: 2.5" Rubberized Cuff

Packaging: 6 Dozen/Case

**UOM:** Dozen **Sizes:** L

| Dimensions (CM)  |       |
|------------------|-------|
| Size Available   | L     |
| Total Length (1) | 26.50 |
| Palm Width (2)   | 13.50 |

<sup>\*</sup>Tolerance of measurement  $\pm$  5%