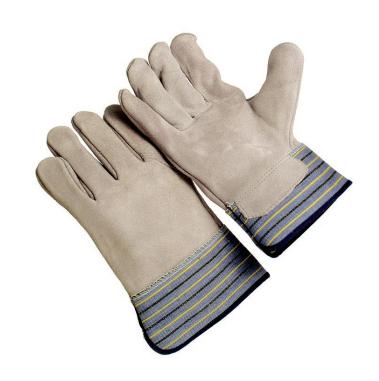

## **Product Information:**

1358 by Seattle Glove, is a premium select shoulder palm with 2.5" rubberized cuff.

- Durable rubberized cuffs
- Full leather back
- Wing thumb
- Lining offers comfort and heat dispersion

## **Technical Data:**

Model Number: 1358

Material: Premium Select Cowhide Color: Pearl/Blue Stripe Cuff Cuff Style: 2.5" Rubberized Cuff

Packaging: 6 Dozen/Case

**UOM:** Dozen **Sizes:** S-XXL

| Dimensions (CM)  |       |       |       |       |       |
|------------------|-------|-------|-------|-------|-------|
| Size Available   | 2     | М     | L     | XL    | 2XL   |
| Total Length (1) | 24.50 | 25.00 | 26.50 | 27.50 | 28.00 |
| Palm Width (2)   | 12.00 | 12.70 | 13.50 | 13.50 | 14.00 |