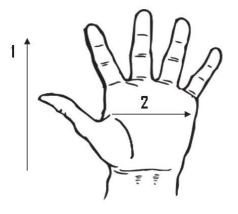

## **Technical Data:**

Model Number: 1358

Material: Premium Select Cowhide Color: Pearl/Blue Stripe Cuff Cuff Style: 2.5" Rubberized Cuff

Packaging: 6 Dozen/Case

**UOM:** Dozen **Sizes:** S-XXL

| Dimensions (CM)  |       |       |       |       |       |
|------------------|-------|-------|-------|-------|-------|
| Size Available   | 2     | М     | L     | XL    | 2XL   |
| Total Length (1) | 24.50 | 25.00 | 26.50 | 27.50 | 28.00 |
| Palm Width (2)   | 12.00 | 12.70 | 13.50 | 13.50 | 14.00 |

<sup>\*</sup>Tolerance of measurement  $\pm$  5%