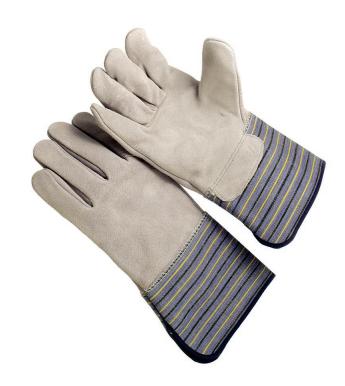

## **Product Information:**

1358G by Seattle Glove, is a premium select shoulder palm with 4.5" rubberized cuff.

- Durable rubberized cuffs
- Full leather back
- Wing thumb
- Lining offers comfort and heat dispersion

## **Applications:**

Used for heavy duty and rugged requirements, such as cable construction, farming, foundry, jack hammer operations, iron and steel work, mining, pipe fitting, rebar, rope handling, and stamping.

## **Technical Data:**

Model Number: 1358G

Material: Premium Select Cowhide Color: Pearl/Blue Stripe Cuff Cuff Style: 4.5" Rubberized Cuff

Packaging: 6 Dozen/Case

**UOM:** Dozen **Sizes:** S-XXL

| Dimensions (CM)  |       |       |       |       |       |
|------------------|-------|-------|-------|-------|-------|
| Size Available   | 2     | М     | L     | XL    | 2XL   |
| Total Length (1) | 25.00 | 27.00 | 28.50 | 29.50 | 30.50 |
| Palm Width (2)   | 12.00 | 12.70 | 13.50 | 13.50 | 14.00 |