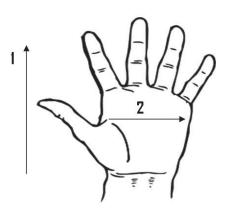

## **Technical Data:**

Model Number: 1358G

Material: Premium Select Cowhide Color: Pearl/Blue Stripe Cuff Cuff Style: 4.5" Rubberized Cuff

Packaging: 6 Dozen/Case

**UOM:** Dozen **Sizes:** S-XXL

| Dimensions (CM)  |       |       |       |       |       |
|------------------|-------|-------|-------|-------|-------|
| Size Available   | 2     | М     | L     | XL    | 2XL   |
| Total Length (1) | 25.00 | 27.00 | 28.50 | 29.50 | 30.50 |
| Palm Width (2)   | 12.00 | 12.70 | 13.50 | 13.50 | 14.00 |