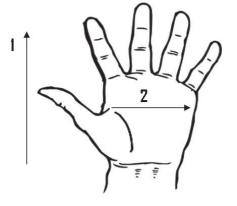

## Dimensions (CM)

| Size Available         | L     |
|------------------------|-------|
| Total Length (1)       | 26.50 |
| Palm Width (2)         | 13.50 |
| Weight (per dozen) LBS | 4.70  |

\*Tolerance of measurement  $\pm$  5%