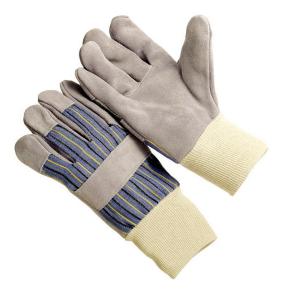

## Product Information:

1360KW by Seattle Glove, is a premium select shoulder cowhide leather palm

- Reinforced knuckle strap
- Blue stripe fabric back
- Wing thumb construction
- 3 finger tips, first finger full leather
- Knit wrist

## **Technical Data:**

Model Number: 1360KW Material: Gray Premium Select Shoulder-Cowhide Color: Blue Fabric Cuff Style: Knit wrist Packaging: 10 Dozen/Case UDM: Dozen Sizes: L