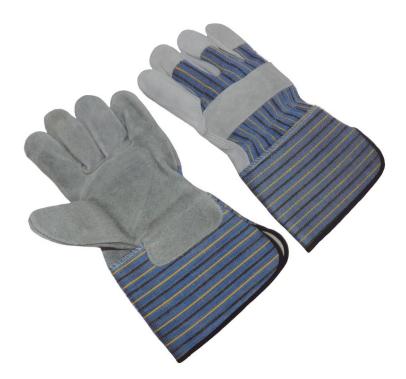

## Product Information:

1361 by Seattle Glove, is a premium select shoulder cowhide leather palm.

- Reinforced knuckle strap
- Blue stripe fabric back
- Wing thumb construction
- 3 Finger tips, first finger full leather
- 4.5" Rubberized cuff

## **Applications:**

Used in industries such as landscaping, construction, masonry, agriculture, iron/steel work, mining, transportation, electrical contractors ,woodworking and general purpose applications.

## <u> Technical Data:</u>

Model Number: 1361 Material: Gray Premium Select Shoulder-Cowhide Color: Blue Fabric Cuff Style: Knit wrist Packaging: 10 Dozen/Case UOM: Dozen Sizes: L