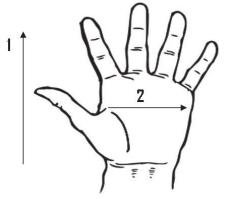

## Dimensions (CM)

| Size Available         | L     |
|------------------------|-------|
| Total Length (1)       | 31.00 |
| Palm Width (2)         | 12.50 |
| Weight (per dazen) LBS | 6.60  |
|                        |       |

\*Tolerance of measurement  $\pm$  5%