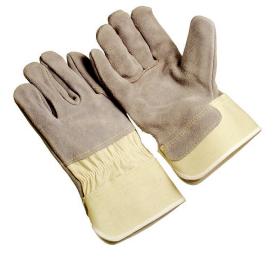

## Product Information:

1400 by Seattle Glove, is a premium split cowhide leather palm with rubberized safety cuff and wing thumb.

- Durable premium cowhide leather
- Sewn with heat resistant DuPont™ Kevlar® thread.
- Gunn cut with 3/4 leather back
- Canvas cuff

## Applications:

Used in industries that require a heavy duty work glove, such as assembly, cable construction, farming, foundry, iron and steel work, lumberjack operations, mining, pipe fitting and rope handling.