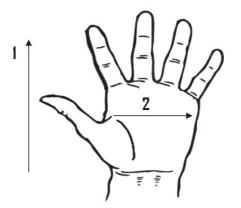

Technical Data: Model Number: 1400 Material: Premium Split cowhide, Kevlar Color: Tan/Gray Cuff Style: 2 1/2" Rubberized Safety Cuff Packaging: 6 Dozen/Case UOM: Dozen Sizes: S-XL

| Dimensions (CM)        |       |       |
|------------------------|-------|-------|
| Size Available         | L     | XL    |
| Total Length (1)       | 25.50 | 27.50 |
| Palm Width (2)         | 13.00 | 13.50 |
| Weight (per dozen) LBS | 7.16  | 8.50  |

\*Tolerance of measurement  $\pm 5\%$ 