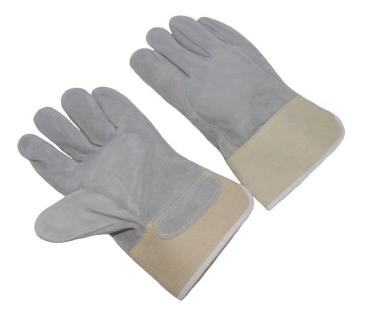

## Product Information:

1420 by Seattle Glove, is a premium split cowhide leather palm with rubberized safety cuff and wing thumb.

- Durable premium cowhide leather
- Sewn with heat resistant DuPont™ Kevlar® thread.
- Gunn cut with full leather back
- Canvas cuff

## Applications:

Used in industries that require a heavy duty work glove, such as assembly, cable construction, farming, foundry, iron and steel work, lumberjack operations, mining, pipe fitting and rope handling.

## Technical Data: Model Number: 1420

Material: Premium Split cowhide, Kevlar Color: Tan/Gray Cuff Style: 2 1/2" Rubberized Safety Cuff Packaging: 6 Dozen/Case UDM: Dozen Sizes: S-XL

| Dimensions (LM)        |       |       |       |       |
|------------------------|-------|-------|-------|-------|
| Size Available         | S     | М     | L     | XL    |
| Total Length (1)       | 23.50 | 24.50 | 25.50 | 27.50 |
| Palm Width (2)         | 11.50 | 12.50 | 13.00 | 13.50 |
| Weight (per dozen) LBS | 4.75  | 5.25  | 7.50  | 8.00  |