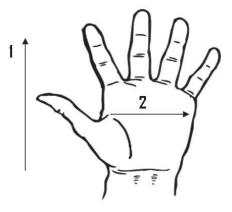

## Technical Data: Model Number: 1420

Material: Premium Split cowhide, Kevlar Color: Tan/Gray Cuff Style: 2 1/2" Rubberized Safety Cuff Packaging: 6 Dozen/Case UDM: Dozen Sizes: S-XL

| Dimensions (LM)        |       |       |       |       |
|------------------------|-------|-------|-------|-------|
| Size Available         | S     | М     | L     | XL    |
| Total Length (1)       | 23.50 | 24.50 | 25.50 | 27.50 |
| Palm Width (2)         | 11.50 | 12.50 | 13.00 | 13.50 |
| Weight (per dozen) LBS | 4.75  | 5.25  | 7.50  | 8.00  |

\*Tolerance of measurement  $\pm 5\%$