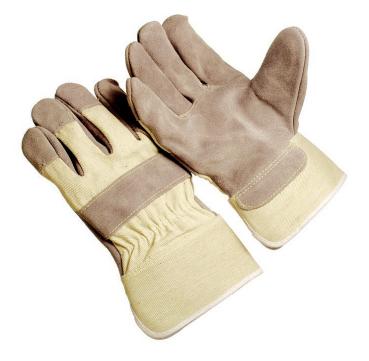

## Product Information:

1440 by Seattle Glove, is a premium split cowhide leather palm with rubberized safety cuff and wing thumb.

- Durable premium cowhide leather
- Sewn with heat resistant DuPont™ Kevlar® thread.
- Leather tipped fingers with full leather index finger
- Gunn cut with cotton canvas back

## Applications:

Used in industries that require a heavy duty work glove, such as assembly, cable construction, farming, foundry, iron and steel work, lumberjack operations, mining, pipe fitting and rope handling.

## **Technical Data:**

Model Number: 1440 Material: Premium Split cowhide, Kevlar Color: Tan/Gray Cuff Style: 2 1/2" Rubberized Safety Cuff Packaging: 6 Dozen/Case UDM: Dozen Sizes: S-XL