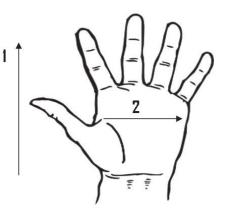

## Dimensions (CM)

| Size Available         | S     | М     | L     | XL    |
|------------------------|-------|-------|-------|-------|
| Total Length (1)       | 23.50 | 24.50 | 25.50 | 27.50 |
| Palm Width (2)         | 11.50 | 12.50 | 13.00 | 13.50 |
| Weight (per dozen) LBS | 5.30  | 6.30  | 6.60  | 7.00  |

\*Tolerance of measurement  $\pm 5\%$