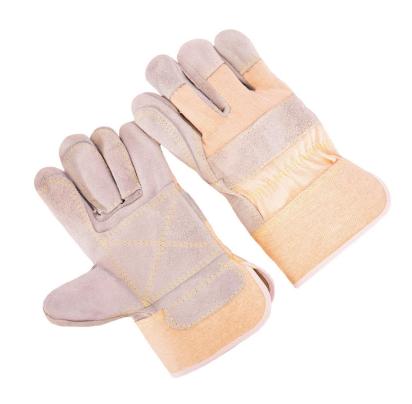

## **Product Information:**

1490 by Seattle Glove, is a premium split cowhide leather palm with rubberized cuff. double palm covers entire palm, index finger and thumb.

- Absorbent cotton lining, which is fully sewn in on the thumb and little finger
- Double palm, elastic back, 2 1/2 rubberized safety cuff, wing thumb, gunn pattern
- Sewn with heat resistant DuPont™ Kevlar® thread

## Technical Data:

Model Number: 1490

Material: Premium Split Cowhide Leather/ Kevlar®

Color: Gray/Tan

Cuff Style: 21/2" Safety Cuff Packaging: 6 Dozen/Case

UOM: Dozen Sizes: S-XL

| Dimensions (CM)        |       |       |       |       |
|------------------------|-------|-------|-------|-------|
| Size Available         | 2     | М     | L     | XL    |
| Total Length (1)       | 23.50 | 24.50 | 25.50 | 27.50 |
| Palm Width (2)         | 11.50 | 12.50 | 13.00 | 13.50 |
| Weight (per dozen) LBS | 7.16  | 7.30  | 7.60  | 8.02  |