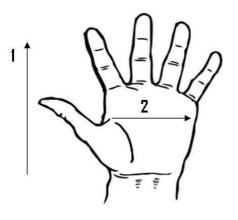

## Technical Data:

Model Number: 1490

Material: Premium Split Cowhide Leather/ Kevlar®

Color: Gray/Tan

Cuff Style: 21/2" Safety Cuff Packaging: 6 Dozen/Case

UOM: Dozen Sizes: S-XL

| Dimensions (CM)        |       |       |       |       |
|------------------------|-------|-------|-------|-------|
| Size Available         | 2     | М     | L     | XL    |
| Total Length (1)       | 23.50 | 24.50 | 25.50 | 27.50 |
| Palm Width (2)         | 11.50 | 12.50 | 13.00 | 13.50 |
| Weight (per dozen) LBS | 7.16  | 7.30  | 7.60  | 8.02  |