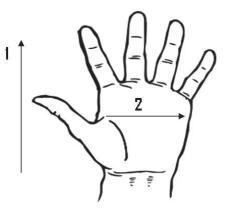

## Technical Data: Model Number: 4235 Material: Cowhide Color: Natural Cuff Style: Slip on Packaging: 10 Dozen/Case UOM: Dozen Lining: N/A Sizes: S-XL

| Dimensions (CM)        |       |       |       |       |
|------------------------|-------|-------|-------|-------|
| Size Available         | S     | М     | L     | XL    |
| Total Length (1)       | 23.50 | 24.50 | 25.50 | 26.50 |
| Palm Width (2)         | 11.50 | 12.00 | 12.50 | 13.00 |
| Hem Color              | Red   | Green | Brown | Blue  |
| Weight (per dozen) LBS | 2.90  | 3.40  | 3.60  | 3.65  |

\*Tolerance of measurement  $\pm$  5%