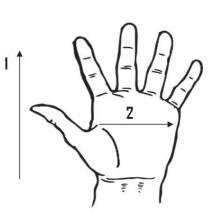

## Technical Data:

Model Number: 4264

Material: Regular grade leather

Color: Natural/Tan Cuff Style: Slip on

Packaging: 10 Dozen/Case

UOM: Dozen Lining: N/A Sizes: XS-2XL

| Dimensions (CM)        |        |       |       |       |       |       |
|------------------------|--------|-------|-------|-------|-------|-------|
| Size Available         | ZX     | 2     | M     | L     | XL    | 2XL   |
| Total Length (1)       | 22.50  | 23.00 | 24.00 | 25.00 | 26.00 | 27.50 |
| Palm Width (2)         | 11.00  | 11.50 | 12.00 | 12.50 | 13.00 | 14.00 |
| Hem Color              | Yellow | Red   | Green | Brown | Blue  | Black |
| Weight (per dozen) LBS | 2.80   | 2.80  | 3.10  | 3.30  | 3.70  | 3.90  |