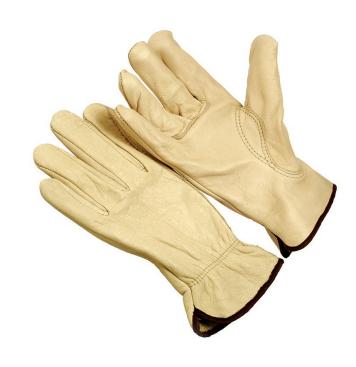

## **Product Information:**

4264 by Seattle Glove, is a full grain leather driver with keystone thumb and color coded hem.

- All leather grain construction
- Excellent dexterity
- Color coded hems for easy size identification

## Technical Data:

Model Number: 4264

Material: Regular grade leather

Color: Natural/Tan Cuff Style: Slip on

Packaging: 10 Dozen/Case

UOM: Dozen Lining: N/A Sizes: XS-2XL

| Dimensions (CM)        |        |       |       |       |       |       |
|------------------------|--------|-------|-------|-------|-------|-------|
| Size Available         | ZX     | 2     | M     | L     | XL    | 2XL   |
| Total Length (1)       | 22.50  | 23.00 | 24.00 | 25.00 | 26.00 | 27.50 |
| Palm Width (2)         | 11.00  | 11.50 | 12.00 | 12.50 | 13.00 | 14.00 |
| Hem Color              | Yellow | Red   | Green | Brown | Blue  | Black |
| Weight (per dozen) LBS | 2.80   | 2.80  | 3.10  | 3.30  | 3.70  | 3.90  |