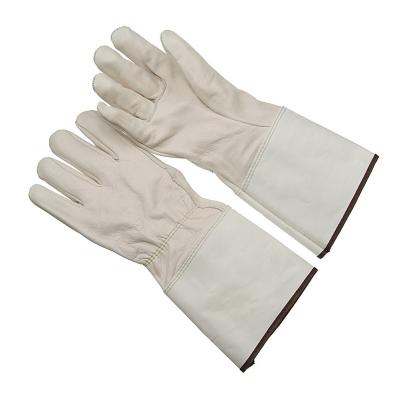

## **Product Information:**

4360/CAN5 by Seattle Glove, is a full grain leather driver with straight thumb.

- All leather grain construction
- Excellent dexterity
- 5" white P.E. cuff

## **Applications:**

Used in industries such as construction, farming, machine operation, utility work, and general applications.

## **Technical Data:**

Model Number: 4360/CAN5 Material: B grade leather Color: Natural/Tan/White

Cuff Style: Slip on

Packaging: 10 Dozen/Case

UOM: Dozen Lining: Unlined Sizes: M-XL

| n.  |    |     |    |     | $\Box$ | $\Lambda$ |
|-----|----|-----|----|-----|--------|-----------|
| Dim | Ηî | 311 | JN | S ( |        | M)        |