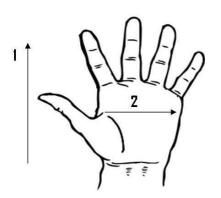

## **Technical Data:**

Model Number: 4360/CAN5 Material: B grade leather Color: Natural/Tan/White

Cuff Style: Slip on

Packaging: 10 Dozen/Case

UOM: Dozen Lining: Unlined Sizes: M-XL

| n.  |    |     |    |     | $\Box$ | $\Lambda$ |
|-----|----|-----|----|-----|--------|-----------|
| Dim | Ηî | 311 | JN | S ( |        | M)        |

| Size Available         | M     | L     | XL   |
|------------------------|-------|-------|------|
| Total Length (1)       | 35.1  | 36.5  | 37.7 |
| Palm Width (2)         | 12    | 12.5  | 13   |
| Hem Color              | Green | Brown | Blue |
| Weight (per dozen) LBS | 4.40  | 4.80  | 4.90 |

<sup>\*</sup>Tolerance of measurement  $\pm$  5%