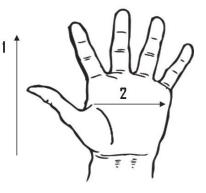

## Technical Data:

Model Number: 4360 Material: B grade leather Color: Natural/Tan Cuff Style: Slip on Packaging: 10 Dozen/Case UOM: Dozen Lining: N/A Sizes: XS-2XL

| Dimensions (CM)        |        |       |       |       |       |       |  |  |
|------------------------|--------|-------|-------|-------|-------|-------|--|--|
| Size Available         | XS     | S     | М     | L     | XL    | 2XL   |  |  |
| Total Length (1)       | 22.00  | 23.00 | 24.00 | 25.00 | 26.00 | 27.00 |  |  |
| Palm Width (2)         | 11.50  | 12.00 | 12.50 | 13.00 | 13.50 | 14.00 |  |  |
| Hem Color              | Yellow | Red   | Green | Brown | Blue  | Black |  |  |
| Weight (per dozen) LBS | 2.20   | 2.80  | 3.10  | 2.89  | 3.50  | 3.55  |  |  |