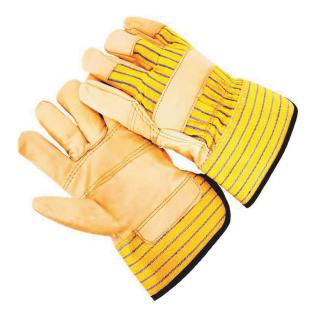

## Product Information:

5020P by Seattle Glove, is a cowhide leather palm with rubberized safety cuff.

- 2.5" rubberized safety cuff
- Leather knuckle strap
- Yellow/Blue striped fabric back
- Grain patched palm

## Technical Data:

Model Number: 5020P Material: Cowhide/Fabric back Color: Natural/Yellow/Blue Cuff Style: 2.5" Safety Cuff Packaging: 10 Dozens/Case UOM: Dozen Sizes: Men's