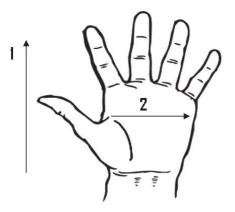

## Dimensions (CM)

| Size Available         | L     |
|------------------------|-------|
| Total Length (1)       | 26.00 |
| Palm Width (2)         | 13.00 |
| Weight (per dozen) LBS | 5.40  |

\*Tolerance of measurement  $\pm$  5%