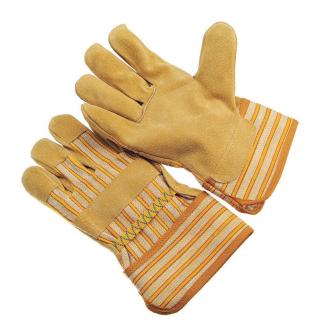

## Product Information:

5110 by Seattle Glove, is a pigskin leather palm with a fabric back.

- Reinforced leather on knuckle, full index finger and finger tips.
- 21/2 inch rubberized safety cuff
- Gunn style with wing thumb

## **Applications:**

Used in industries such as masonry, agriculture, iron/steel work, warehouse, woodworking, road construction, railroad work.

## Technical Data: Model Number: 5110

Material: Cowhide, Stripe Fabric Back Color: Yellow Fabric Back/Grain Cuff Style: 2 1/2 inch Safety Cuff Packaging: 10 Dozen/Case UOM: Dozen Sizes: L