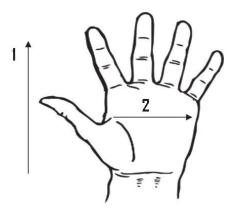

## Dimensions (CM)

| Size Available         | L     |
|------------------------|-------|
| Total Length (1)       | 25.50 |
| Palm Width (2)         | 13.00 |
| Hem Color              | Brown |
| Weight (per dozen) LBS | 3.89  |

\*Tolerance of measurement  $\pm$  5%