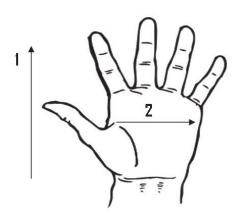

| Size Available         | L     |
|------------------------|-------|
| Total Length (1)       | 27.50 |
| Palm Width (2)         | 13.00 |
| Hem Color              | Brown |
| Weight (per dozen) LBS | 4.70  |

<sup>\*</sup>Tolerance of measurement  $\pm$  5%