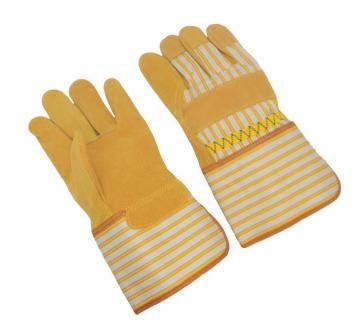

## **Product Information:**

5111 by Seattle Glove, is a pigskin leather palm with a fabric back.

- Reinforced leather on knuckle, full index finger and finger tips.
- 41/2 inch rubberized safety cuff
- Gunn style with wing thumb

## **Applications:**

Used in industries such as masonry, agriculture, iron/steel work, warehouse, woodworking, road construction, railroad work.

## **Technical Data:**

Model Number: 5111

Material: Cowhide, Stripe Fabric Back

Color: Yellow Fabric Back/Grain Cuff Style: 41/2 inch Safety Cuff

Packaging: 10 Dozen/Case

UOM: Dozen Sizes: L

| <b>D</b> |        |       |                           |
|----------|--------|-------|---------------------------|
| IIIIm    | 7116   | ons ( | $\mathbf{H}_{\mathbf{M}}$ |
| 211111   | .111.1 |       | (61.17                    |