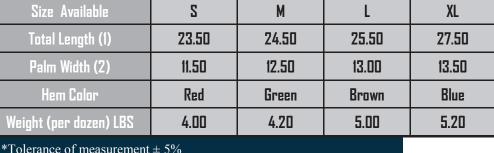

## **Technical Data:**

Model Number: 5220

Material: Cowhide, Stripe Fabric Back

Color: Blue Fabric Back/Grain Cuff Style: 21/2 inch Safety Cuff Packaging: 10 Dozen/Case

**UOM:** Dozen

Sizes: S-XL

| Dimensions (CM)        |       |       |       |       |
|------------------------|-------|-------|-------|-------|
| Size Available         | 2     | М     | L     | XL    |
| Total Length (1)       | 23.50 | 24.50 | 25.50 | 27.50 |
| Palm Width (2)         | 11.50 | 12.50 | 13.00 | 13.50 |
| Hem Color              | Red   | Green | Brown | Blue  |
| Weight (per dozen) LBS | 4.00  | 4.20  | 5.00  | 5.20  |