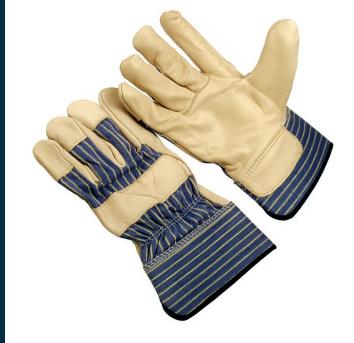

## **Product Information:**

5220 by Seattle Glove, is a top grain cowhide leather palm with a fabric back.

- Reinforced leather on knuckle, full index finger and finger tips.
- 2 1/2 inch rubberized safety cuff
- Gunn style with wing thumb

## **Applications:**

Used in industries such as masonry, agriculture, iron/steel work, warehouse, woodworking, road construction, railroad wnrk.