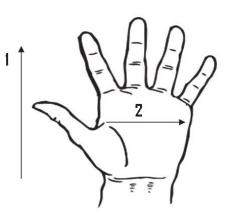

## **Technical Data:**

Model Number: 5220

Material: Cowhide, Stripe Fabric Back

Color: Blue Fabric Back/Grain Cuff Style: 21/2 inch Safety Cuff Packaging: 10 Dozen/Case

**UOM:** Dozen

Sizes: S-XL

| Dimensions (CM)        |       |       |       |       |
|------------------------|-------|-------|-------|-------|
| Size Available         | 2     | М     | L     | XL    |
| Total Length (1)       | 23.50 | 24.50 | 25.50 | 27.50 |
| Palm Width (2)         | 11.50 | 12.50 | 13.00 | 13.50 |
| Hem Color              | Red   | Green | Brown | Blue  |
| Weight (per dozen) LBS | 4.00  | 4.20  | 5.00  | 5.20  |