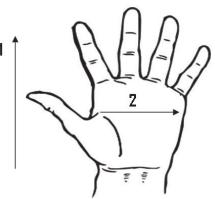

## **Technical Data:**

**Model Number:** 5221

Material: Cowhide, Stripe Fabric Back

Color: Blue Fabric Back/Grain Cuff Style: 41/2 inch Safety Cuff

Packaging: 10 Dozen/Case

**UOM:** Dozen Sizes: S-XL

| Dimensions (CM)        |       |       |       |       |  |
|------------------------|-------|-------|-------|-------|--|
| Size Available         | 2     | М     | L     | XL    |  |
| Total Length (1)       | 27.50 | 28.00 | 29.00 | 30.00 |  |
| Palm Width (2)         | 11.50 | 12.50 | 13.00 | 13.50 |  |
| Hem Color              | Red   | Green | Brown | Blue  |  |
| Weight (per dozen) LBS | 4.00  | 4.20  | 5.00  | 5.20  |  |