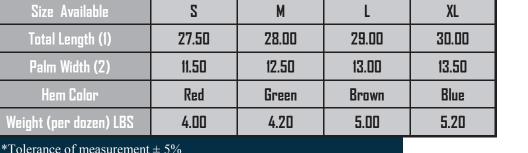

## **Technical Data:**

**Model Number:** 5221

Material: Cowhide, Stripe Fabric Back

Color: Blue Fabric Back/Grain Cuff Style: 41/2 inch Safety Cuff

Packaging: 10 Dozen/Case

**UOM:** Dozen Sizes: S-XL

| Dimensions (CM)        |       |       |       |       |  |
|------------------------|-------|-------|-------|-------|--|
| Size Available         | 2     | М     | L     | XL    |  |
| Total Length (1)       | 27.50 | 28.00 | 29.00 | 30.00 |  |
| Palm Width (2)         | 11.50 | 12.50 | 13.00 | 13.50 |  |
| Hem Color              | Red   | Green | Brown | Blue  |  |
| Weight (per dozen) LBS | 4.00  | 4.20  | 5.00  | 5.20  |  |