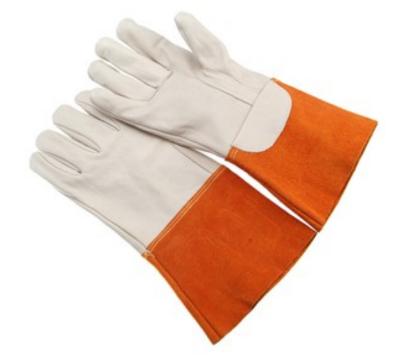

## Product Information:

5475LCK by Seattle Glove, is a premium grain cowhide welding glove with straight thumb.

- 4.5" Split leather safety cuff
- Premium grain cowhide
- Sewn with Kevlar ℝ
- Gunn pattern

## Applications:

Used for ship building, concrete, iron work, welding, steel work, mig/tig and foundry.

Technical Data: Model Number: 5475LCK Material: Cowhide Color: Grain/Russet Cuff Style: Gauntlet Cuff Packaging: 6 dozen/case UDM: Dozen Sizes: XS-XXL