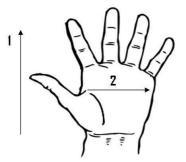

| Dimensions (CM)        |       |       |       |       |       |       |
|------------------------|-------|-------|-------|-------|-------|-------|
| Size Available         | XS    | S     | М     | L     | XL    | 2XL   |
| Total Length (1)       | 23.50 | 24.00 | 24.50 | 25.00 | 26.00 | 26.50 |
| Palm Width (2)         | 11.00 | 11.50 | 12.00 | 13.00 | 13.00 | 13.50 |
| Weight (per dozen) LBS | 3.60  | 4.40  | 4.80  | 5.50  | 5.70  | 6.00  |

\*Tolerance of measurement  $\pm~5\%$