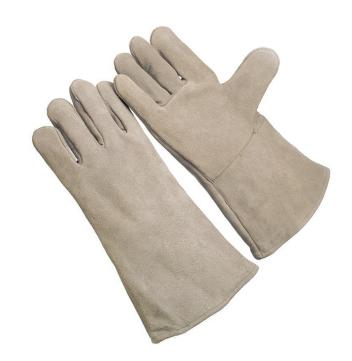

## **Product Information:**

7210 by Seattle Glove, is a select shoulder leather welding glove with wing thumb.

- Fully lined
- Self hemmed leather cuff
- Select pearl shoulder leather
- Wing thumb

## **Applications:**

Used for construction, iron work, ship building, steel work, welding, torch work and steel mills.

<u>Technical Data:</u> <u>Model Number:</u> 7210 Material: Cowhide

Color: Pearl Cuff Style: Open

Packaging: 6 dozen/case

**UOM:** Dozen Sizes: One size

| Dimensions (CM)        |       |
|------------------------|-------|
| Size Available         | L     |
| Total Length (1)       | 35.00 |
| Palm Width (2)         | 13.70 |
| Weight (per dozen) LBS | 8.50  |