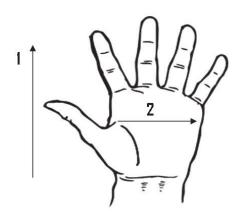

Packaging: 6 dozen/case

**UOM:** Dozen Sizes: One size

| Dimensions (CM)        |       |
|------------------------|-------|
| Size Available         | L     |
| Total Length (1)       | 35.00 |
| Palm Width (2)         | 13.70 |
| Weight (per dozen) LBS | 8.50  |

<sup>\*</sup>Tolerance of measurement  $\pm$  5%