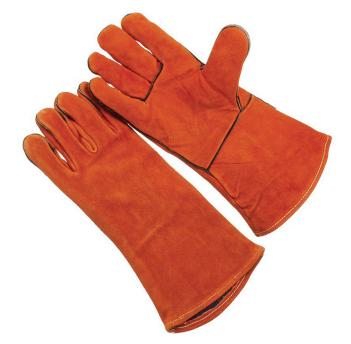

## Product Information:

7250 by Seattle Glove, is a russet welding glove with wing thumb.

- Select russet shoulder leather
- Wing thumb
- Fully lined

## Applications:

Used for construction, iron work, ship building, steel work, welding, torch work and steel mills.

## <u>Technical Data:</u>

Model Number: 7250 Material: Cowhide Color: Russet Cuff Style: Open Packaging: 6 Dozen/Case UOM: Dozen Lining: Sizes: One Size