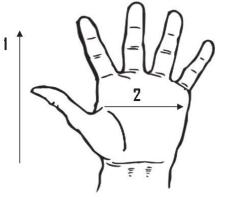

## Dimensions (CM)

| Size Available         | L     |
|------------------------|-------|
| Total Length (1)       | 35.00 |
| Palm Width (2)         | 13.70 |
| Weight (per dozen) LBS | 8.20  |

\*Tolerance of measurement  $\pm 5\%$ 