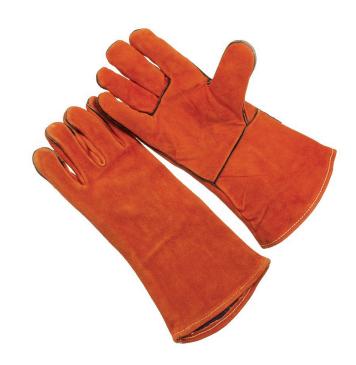

## **Product Information:**

7250K by Seattle Glove, is a russet welding glove with wing thumb.

- Russet shoulder leather
- Sewn with Kevlar® thread
- Wing thumb
- Fully lined

## **Applications:**

Used for construction, iron work, ship building, steel work, welding, torch work and steel mills.

<u>Technical Data:</u> <u>Model Number:</u> 7250K Material: Cowhide Color: Russet

Cuff Style: Open