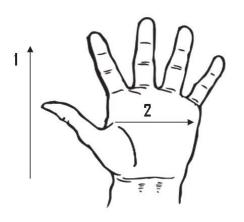

Packaging: 6 Dozen/Case

**UOM:** Dozen **Lining:** Sock Sizes: One Size

| Dimensions (CM)        |       |
|------------------------|-------|
| Size Available         | L     |
| Total Length (1)       | 35.00 |
| Palm Width (2)         | 13.70 |
| Weight (per dozen) LBS | 10.60 |

<sup>\*</sup>Tolerance of measurement  $\pm$  5%