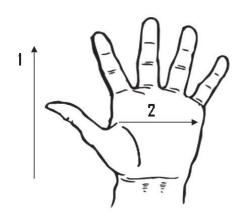

Packaging: 6 Dozen/Case

**UOM:** Dozen **Lining:** Foam Sizes: One Size

| Dimensions (CM)        |       |
|------------------------|-------|
| Size Available         | L     |
| Total Length (1)       | 35.00 |
| Palm Width (2)         | 13.70 |
| Weight (per dozen) LBS | 10.60 |