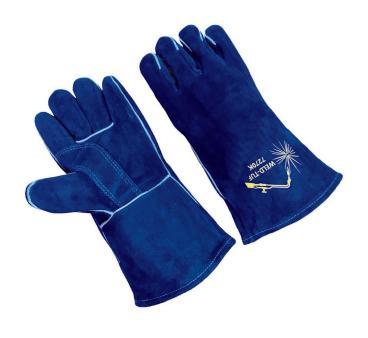

## **Product Information:**

7270K by Seattle Glove, is a blue welding glove with wing thumb.

- Premium blue side split shoulder leather
- Sewn with Kevlar® thread
- Wing thumb
- Foam lined

## **Applications:**

Used for construction, iron work, ship building, steel work, welding, torch work and steel mills.

<u>Technical Data:</u> <u>Model Number:</u> 7270K Material: Cowhide

Color: Blue Cuff Style: Open