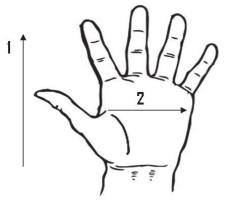

## Dimensions (CM)

| Size Available         | L     |
|------------------------|-------|
| Total Length (1)       | 35.00 |
| Palm Width (2)         | 13.70 |
| Weight (per dozen) LBS | 10.60 |

\*Tolerance of measurement  $\pm$  5%