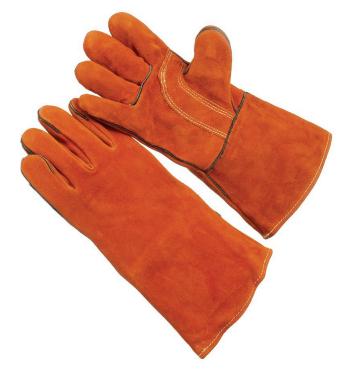

## Product Information:

7275K by Seattle Glove, is a russet welding glove with wing thumb.

- Russet side split leather
- Sewn with Kevlar® thread
- Wing thumb
- Fully lined

## Applications:

Used for construction, iron work, ship building, steel work, welding, torch work and steel mills.

## Technical Data:

Model Number: 7275K Material: Cowhide Color: Russet Cuff Style: Open Packaging: 6 Dozen/Case UOM: Dozen Lining: Sock Sizes: One Size