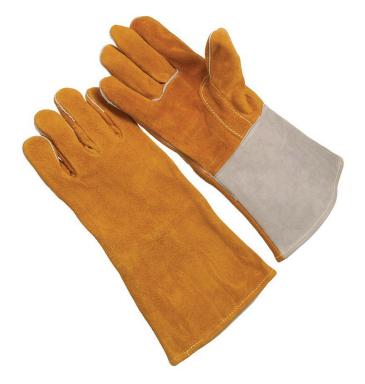

## Product Information:

7280K by Seattle Glove, is a cowhide welding glove with straight thumb.

- Russet cowhide leather
- Reinforced straight thumb
- Kevlar® sewn
- Fully lined
- Self hemmed leather cuff

## <u>Technical Data:</u>

Model Number: 7280K Material: Cowhide Color: Russet Cuff Style: Open Packaging: 6 dozen/case UDM: Dozen Sizes: One size