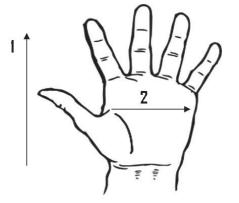

## Dimensions (CM)

| Size Available         | L     |
|------------------------|-------|
| Total Length (1)       | 35.00 |
| Palm Width (2)         | 13.70 |
| Weight (per dozen) LBS | 10.00 |

\*Tolerance of measurement  $\pm$  5%