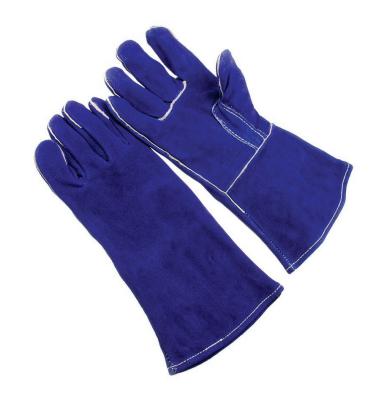

## Product Information:

7380K by Seattle Glove, is a cowhide welding glove with straight thumb.

- Blue cowhide leather
- Reinforced straight thumb
- Kevlar® sewn
- Fully lined
- Self hemmed leather cuff
- Also sold in left hand only (7380K-LHO)

## **Applications:**

Used for construction, iron work, ship building, steel work, welding, torch work and steel mills.

## Technical Data:

Model Number: 7380K Material: Cowhide

**Color**: Blue **Cuff Style**: Open

Packaging: 6 dozen/case

UOM: Dozen Sizes: One size

| Dimensions | (CM) |
|------------|------|
|            |      |