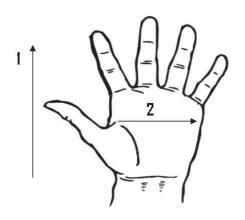

## Technical Data:

Model Number: 7380K Material: Cowhide

**Color**: Blue **Cuff Style**: Open

Packaging: 6 dozen/case

UOM: Dozen Sizes: One size

| Dimensions | (CM) |
|------------|------|
|            |      |

| Size Available         | L     |
|------------------------|-------|
| Total Length (1)       | 35.00 |
| Palm Width (2)         | 13.70 |
| Weight (per dozen) LBS | 10.00 |

<sup>\*</sup>Tolerance of measurement  $\pm$  5%