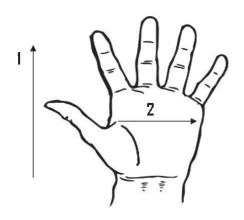

Packaging: 6 Dozen/Case

**UOM:** Dozen **Lining:** Sock Sizes: One Size

| Dimensions (CM)        |       |
|------------------------|-------|
| Size Available         | L     |
| Total Length (1)       | 36.00 |
| Palm Width (2)         | 13.70 |
| Weight (per dozen) LBS | 9.83  |

<sup>\*</sup>Tolerance of measurement  $\pm$  5%