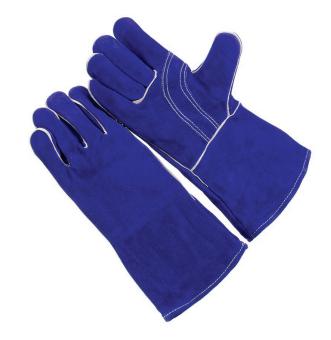

## **Product Information:**

7470K by Seattle Glove, is a blue side split welder with wing thumb.

- Premium blue side split shoulder leather
- Sewn with Kevlar® thread
- Wing thumb
- Sock lined
- White stitching

Applications:
Used for construction, iron work, ship building, steel work, welding, torch work and steel mills.

<u>Technical Data:</u> <u>Model Number:</u> 7470K Material: Cowhide

Color: Blue

Cuff Style: Open