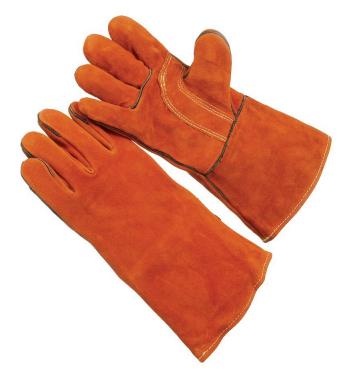

## **Product Information:**

7475K by Seattle Glove, is a russet welding glove with wing thumb.

- Russet side split leather •
- Sewn with Kevlar® thread •
- Wing thumb •
- Fully lined •

## **Applications:**

Used for construction, iron work, ship building, steel work, welding, torch work and steel mills.

<u>Technical Data:</u> Model Number: 7475K Material: Cowhide **Color:** Russet Cuff Style: Open Packaging: 6 Dozen/Case UDM: Dozen Lining: Sock Sizes: One Size