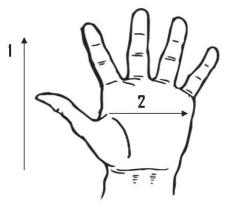

## **Dimensions (CM)**

| Size Available         | L     |
|------------------------|-------|
| Total Length (1)       | 35.00 |
| Palm Width (2)         | 13.70 |
| Weight (per dozen) LBS | 10.60 |

\*Tolerance of measurement  $\pm 5\%$ 