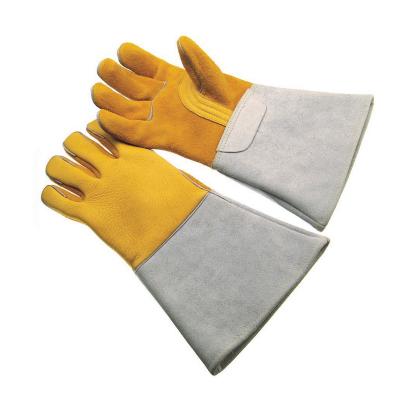

## **Product Information:**

85 by Seattle Glove, is an Elkskin welder with reinforced thumb.

- Gold Elkskin with insulated back
- Split leather gauntlet cuff
- Made for comfort and durability

## **Applications:**

Used for welding and heat applications. great for all general purpose applications requiring heat, flame or spark protection.