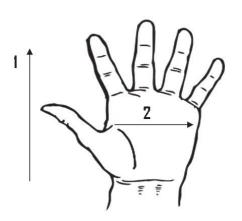

## Technical Data:

Model Number: 8940

Material: PVC Color: Orange

Cuff Style: Knit wrist Packaging: 10 Dz/Case

UOM: Dozen Sizes: One Size

| Dimensions (CM)        |        |
|------------------------|--------|
| Size Available         | 10.50" |
| Total Length (1)       | 28.00  |
| Palm Width (2)         | 13.00  |
| Weight (per dozen) LBS | 5.40   |