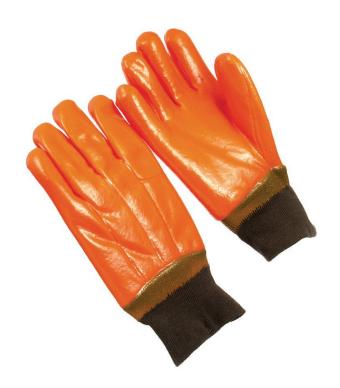

## **Product Information:**

8940 by Seattle Glove, is a lined PVC glove with knit wrist.

- Hi-vis orange color
- Foam insulation keeps hands warm and dry
- Knit wrist to keep out objects
- PVC full dip
- Wing thumb