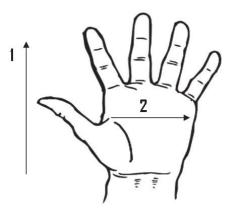

## **Technical Data:**

Model Number: 9-4360R Material: Leather/Red Fleece Color: Natural/Red fleece lined

Cuff Style: Safety Cuff Packaging: 10dz/Case

**UOM:** Dozen

Lining: Red Fleece

Sizes: S-XXL

| Dimensions (CM)        |       |        |       |       |       |
|------------------------|-------|--------|-------|-------|-------|
| Size Available         | 2     | М      | L     | XL    | 2XL   |
| Total Length (1)       | 23.50 | 25.00  | 25.50 | 26.50 | 27.50 |
| Palm Width (2)         | 11.00 | 12.50  | 13.00 | 13.00 | 13.50 |
| Hem Color              | Red   | Yellow | Brown | Blue  | Black |
| Weight (per dozen) LBS | 3.20  | 4.00   | 4.29  | 4.30  | 5.00  |