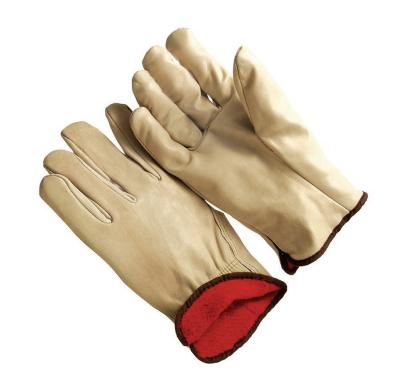

## **Product Information:**

9-4360R by Seattle Glove, is a red fleece lined grain driver.

- Straight thumb
- Red fleece lined for warmth
- Leather driver for durable wear

## **Applications:**

Used for operating construction equipment, fork lifts, ranching, tractor trailer operators, utility operators and workers and all general purpose applications requiring extra warmth in cold conditions.