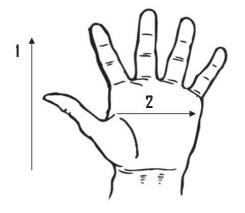

## **Technical Data:**

Model Number: 9-4364FTC

Material: Leather Color: Natural

Cuff Style: Safety Cuff Packaging: 10dz/Case

**UOM**: Dozen **Lining**: Thinsulate

Sizes: S-2XL

| Dimensions (CM)  |       |       |       |       |       |
|------------------|-------|-------|-------|-------|-------|
| Size Available   | 2     | М     | L     | XL    | 2XL   |
| Total Length (1) | 24.00 | 25.00 | 26.00 | 27.50 | 27.50 |
| Palm Width (2)   | 12.00 | 12.50 | 13.00 | 14.00 | 14.00 |
| Hem Color        | Red   | Green | Brown | Black | Blue  |