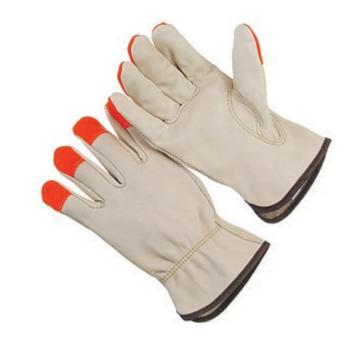

## **Product Information:**

9-4364RFTC by Seattle Glove, is a thinsulate lined grain driver.

- Keystone thumb
- 40 gram thinsulate lined for warmth
- Leather driver for durable wear
- Hi Vis orange finger tips