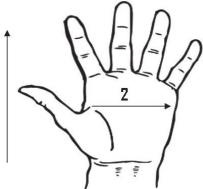

### Technical Data:

Model Number: 9-4464LHR Material: Leather/Red Fleece Color: Natural/Red Cuff Style: Safety Cuff with leather hem Packaging: 10dz/Case UOM: Dozen Lining: Red Fleece Sizes: S-XL

\*Tolerance of measurement  $\pm$  5%