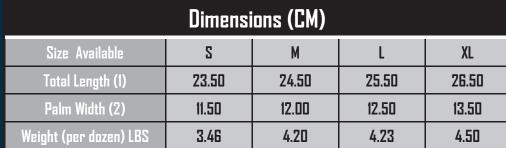

### Technical Data:

Model Number: 9-4464LHR Material: Leather/Red Fleece Color: Natural/Red Cuff Style: Safety Cuff with leather hem Packaging: 10dz/Case UOM: Dozen Lining: Red Fleece Sizes: S-XL

\*Tolerance of measurement  $\pm$  5%