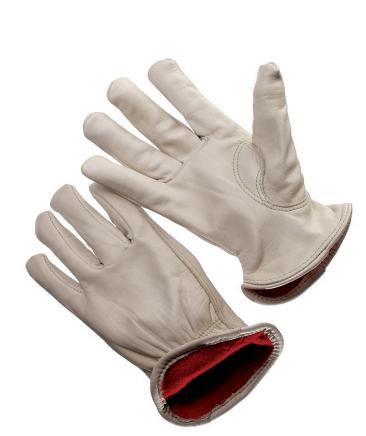

#### Product Information:

9-4464LHR by Seattle Glove, is a red fleece lined premium grain driver.

- Keystone thumb
- Red fleece lined for warmth
- Leather driver for durable wear

#### **Applications:**

Used for operating construction equipment, fork lifts, ranching, tractor trailer operators, utility operators and workers and all general purpose applications requiring extra warmth in cold conditions.