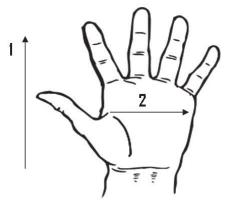

## **Technical Data:**

Model Number: 9-7950B Material: Goatskin/Black Liner

Color: Gold/Black Cuff Style: Safety Cuff Packaging: 5 Dozen/Case

**UOM:** Dozen Lining: Black Sizes: XS-XI

| Dimensions (CM)        |       |       |       |       |       |
|------------------------|-------|-------|-------|-------|-------|
| Size Available         | ZX    | S     | М     | L     | XL    |
| Total Length (1)       | 20.00 | 21.00 | 22.00 | 23.00 | 24.00 |
| Palm Width (2)         | 10.50 | 11.00 | 11.50 | 12.00 | 12.50 |
| Weight (per dozen) LBS | 2.66  | 2.68  | 3.20  | 3.48  | 3.55  |