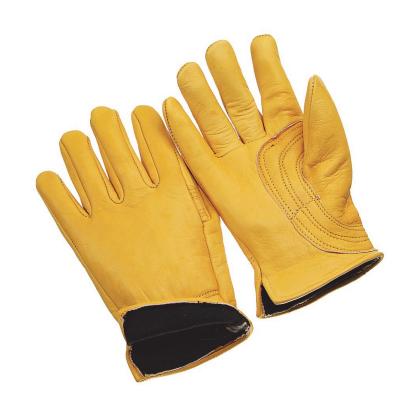

## **Product Information:**

9-7950B by Seattle Glove, is a winter lined, gold goatskin driver with straight thumb.

- Thumb strap for extra reinforcement
- Black winter lined for extra warmth
- Leather hem

## **Applications:**

Used for construction, farming, mill operations, mining, pipe fitting, landscaping, and general purpose work requiring protection form cold conditions.

## **Technical Data:**

Model Number: 9-7950B Material: Goatskin/Black Liner

Color: Gold/Black Cuff Style: Safety Cuff Packaging: 5 Dozen/Case

**UOM:** Dozen Lining: Black Sizes: XS-XI

| Dimensions (CM)        |       |       |       |       |       |
|------------------------|-------|-------|-------|-------|-------|
| Size Available         | ZX    | S     | М     | L     | XL    |
| Total Length (1)       | 20.00 | 21.00 | 22.00 | 23.00 | 24.00 |
| Palm Width (2)         | 10.50 | 11.00 | 11.50 | 12.00 | 12.50 |
| Weight (per dozen) LBS | 2.66  | 2.68  | 3.20  | 3.48  | 3.55  |