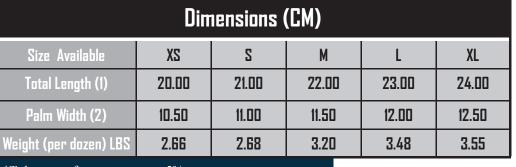

## **Technical Data:**

Model Number: 9-7950B Material: Goatskin/Black Liner

Color: Gold/Black Cuff Style: Safety Cuff Packaging: 5 Dozen/Case

**UOM:** Dozen Lining: Black Sizes: XS-XI

| Dimensions (CM)        |       |       |       |       |       |
|------------------------|-------|-------|-------|-------|-------|
| Size Available         | ZX    | S     | М     | L     | XL    |
| Total Length (1)       | 20.00 | 21.00 | 22.00 | 23.00 | 24.00 |
| Palm Width (2)         | 10.50 | 11.00 | 11.50 | 12.00 | 12.50 |
| Weight (per dozen) LBS | 2.66  | 2.68  | 3.20  | 3.48  | 3.55  |