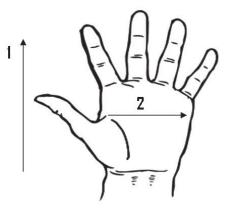

## **Technical Data:**

Model Number: 9-8464LHT Material: Goatskin/Thinsulate

Color: Grey/White Cuff Style: Open Packaging: 10dz/Case

UOM: Dozen Lining: Thinsulate Sizes: XS-XL

| Dimensions (CM)        |       |       |       |       |       |
|------------------------|-------|-------|-------|-------|-------|
| Size Available         | ZX    | S     | М     | L     | XL    |
| Total Length (1)       | 22.50 | 23.50 | 24.50 | 25.50 | 26.50 |
| Palm Width (2)         | 11.00 | 11.50 | 12.30 | 13.00 | 13.50 |
| Weight (per dozen) LBS | 3.20  | 3.40  | 3.50  | 3.50  | 3.70  |