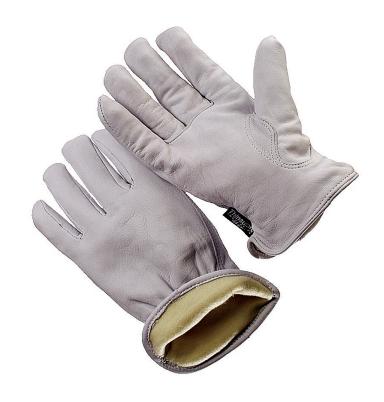

## **Product Information:**

9-8464LHT by Seattle Glove, is a premium grain goatskin driver, with 100 gram Thinsulate lined.

- Keystone thumb
- Leather hem
- Lined for warmth

## **Applications:**

Used for operating construction equipment, fork lifts, ranching, tractor trailer operators, utility operators and workers and all general purpose applications requiring extra warmth in cold conditions.