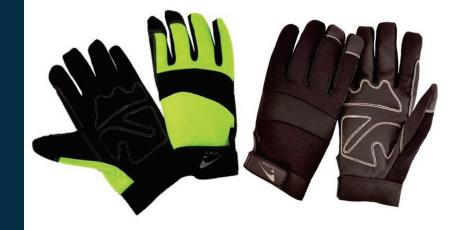

## **Product Information:**

9-HVGMC20 by Seattle Glove, is a hi visibility mechanics style glove with winter lining.

- Comfortable to wear, with breathable waterproof membrane
- 800 gram insulation cotton
- Green hi visibility
- Padded palm for extra comfort
- Also available in black (9-BMC20)

## **Technical Data:**

Model Number: 9-HVGMC20
Material: Synthetic Back/Palm

Color: Hi Vis Green/Black Cuff Style: Velcro Closure Packaging: 120 Pair/Case

UOM: Pair

Lining: 800 Gram Cotton Insulation

Sizes: S-3XL