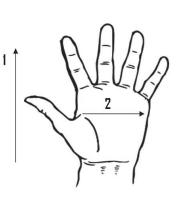

| Dimensions (CM)       |       |       |       |       |       |       |
|-----------------------|-------|-------|-------|-------|-------|-------|
| Size Available        | S     | М     | L     | XL    | 2XL   | 3XL   |
| Total Length (1)      | 22.00 | 22.50 | 23.00 | 23.50 | 24.00 | 24.50 |
| Palm Width (2)        | 10.00 | 10.30 | 10.60 | 10.90 | 11.10 | 11.50 |
| Weight (per pair) LBS | .225  | .2313 | .2563 | .2625 | .2875 | .3125 |

<sup>\*</sup>Tolerance of measurement ± 5%