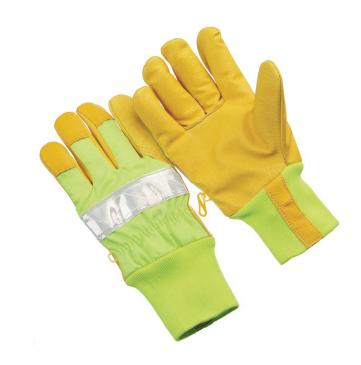

## **Product Information:**

9-GHV64KW by Seattle Glove, is a pigskin palm with hi vis back and 3M reflective tape.

- Grain pigskin palm
- Insulate lined for warmth
- Hi Visibility green backing with 3M reflective tape
- Perfect for cold weather conditions
- Knit wrist

## **Applications:**

Used in industries such as heavy duty road work, construction and equipment operators.

## **Technical Data:**

Model Number: 9-GHV64KW

Material: Grain pigskin, 3M reflective tape

Color: Grain/Green/Silver Cuff Style: Knit Wrist Packaging: 6 Dozen/Case

UOM: Dozen Lining: Insulate Sizes: S-2XL