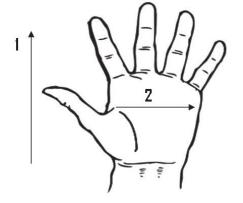

| Dimensions (CM)        |       |       |       |       |       |
|------------------------|-------|-------|-------|-------|-------|
| Size Available         | 2     | М     | L     | XL    | 2XL   |
| Total Length (1)       | 24.00 | 25.00 | 26.00 | 27.00 | 28.00 |
| Palm Width (2)         | 12.00 | 13.00 | 14.00 | 14.50 | 15.00 |
| Weight (per dozen) LBS | 4.00  | 4.16  | 4.66  | 4.80  | 4.83  |

<sup>\*</sup>Tolerance of measurement  $\pm$  5%