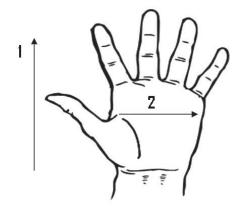

| Dimensions (CM)        |        |       |       |       |  |
|------------------------|--------|-------|-------|-------|--|
| Size Available         | 8      | 9     | 10    | 11    |  |
| Total Length (1)       | 24     | 25    | 26    | 27    |  |
| Palm Width (2)         | 9.30   | 10.30 | 10.70 | 10.90 |  |
| Hem Color              | Yellow | Brown | Black | Blue  |  |
| Weight (per dozen) LBS | 1.10   | 1.16  | 1.23  | 1.51  |  |