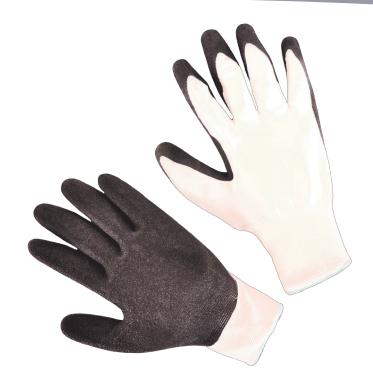

## **Product Information:**

BEX-LOO2 by Seattle Glove, is a dipped nylon glove with latex palm.

- 13 Gauge white nylon liner
- Black textured latex palm
- Color coated hems for size ID
- Knit wrist
- Seamless knit

## **Applications:**

Used for applications such as handling small parts, general assembly, machining, automotive Components, painting, and micro-engineering.