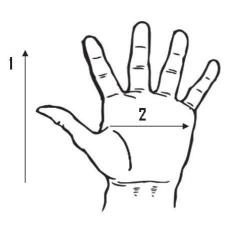

## **Technical Data:**

Model Number: C7608 Material: Cotton Canvas

Color: Natural

Cuff Style: Knit wrists Packaging: 25 Dozen/Case

**UOM:** Dozen

Sizes: One Size-Men's

| Dimensions (CM)        |         |       |       |
|------------------------|---------|-------|-------|
| Size Available         | Women's | L     | XL    |
| Total Length (1)       | 25.00   | 25.80 | 27.00 |
| Palm Width (2)         | 13.70   | 14.00 | 14.30 |
| Weight (per dozen) LBS | 1.36    | 1.64  | 1.64  |