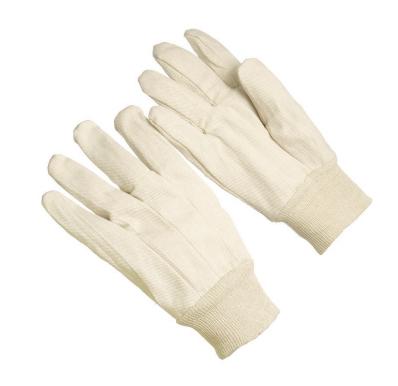

## **Product Information:**

C7608 by Seattle Glove, is a cotton canvas glove with straight thumb and knit wrist.

- Comfort and breathability in general purpose applications
- 8oz. Clute canvas
- Knit wrist to keep out dirt and debris
- Available in Women's (C7608W)

## **Applications:**

Used for comfort and breathability and light protection in general purpose applications such as gardening, and box handling.

## **Technical Data:**

Model Number: C7608 Material: Cotton Canvas

Color: Natural

Cuff Style: Knit wrists Packaging: 25 Dozen/Case

**UOM:** Dozen

Sizes: One Size-Men's

| Dimensions (CM)        |         |       |       |
|------------------------|---------|-------|-------|
| Size Available         | Women's | L     | XL    |
| Total Length (1)       | 25.00   | 25.80 | 27.00 |
| Palm Width (2)         | 13.70   | 14.00 | 14.30 |
| Weight (per dozen) LBS | 1.36    | 1.64  | 1.64  |