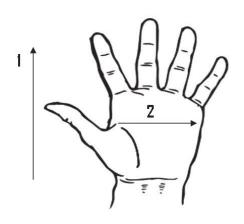

Color: Natural

**Cuff Style:** Knit wrists Packaging: 25 Dozen/Case

**UOM:** Dozen

Sizes: One Size-Men's

| Dimensions (CM)        |       |
|------------------------|-------|
| Size Available         | L     |
| Total Length (1)       | 25.80 |
| Palm Width (2)         | 14.00 |
| Weight (per dozen) LBS | 1.64  |

<sup>\*</sup>Tolerance of measurement  $\pm$  5%