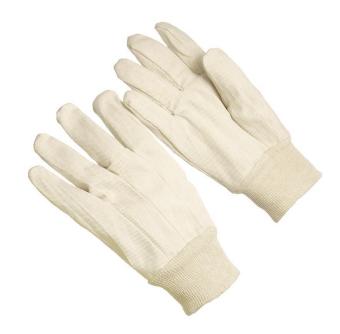

## <u>Product Information:</u>

C7610 by Seattle Glove, is a cotton canvas glove with straight thumb and knit wrist.

- Comfort and breathability in general purpose applications
- 10oz. Clute Canvas
- Knit wrist to keep out dirt and debris

## **Applications:**

Used for comfort and breathability and light protection in general purpose applications such as gardening, and box handling,

<u>Technical Data:</u> <u>Model Number:</u> C7610 **Material:** Cotton Canvas