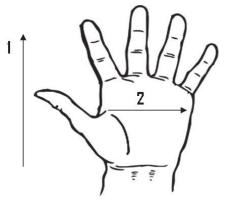

## Dimensions (CM)

| Size Available         | L     |
|------------------------|-------|
| Total Length (1)       | 26.50 |
| Palm Width (2)         | 13.50 |
| Weight (per dazen) LBS | 2.00  |

\*Tolerance of measurement  $\pm$  5%