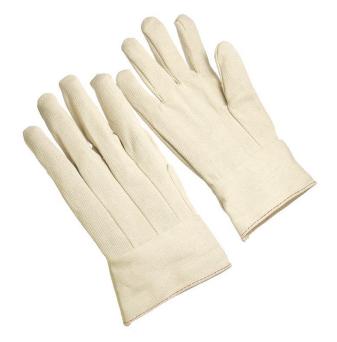

## Product Information:

SEAT

C7610BT by Seattle Glove, is a cotton canvas glove with straight thumb and knit wrist.

 Comfort and breathability in general purpose applications

VE INC

- 10oz. Clute canvas
- 2 inch band top

## **Applications:**

Used for comfort and breathability and light protection in general purpose applications such as gardening, and box handling,

Technical Data: Model Number: C7610BT Material: Cotton Canvas Color: Natural Cuff Style: Knit wrists Packaging: 25 Dozen/Case UDM: Dozen Sizes: One Size-Men's