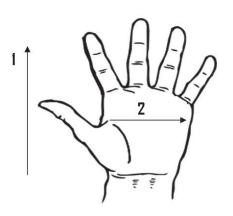

## Technical Data:

Model Number: C7612 Material: Cotton Canvas

Color: Natural

Cuff Style: Knit wrists
Packaging: 25 Dozen/Case

**UOM:** Dozen

Sizes: One Size-Men's

| Dimensions (CM)        |       |
|------------------------|-------|
| Size Available         | L     |
| Total Length (1)       | 25.50 |
| Palm Width (2)         | 13.50 |
| Weight (per dozen) LBS | 2.20  |

<sup>\*</sup>Tolerance of measurement  $\pm$  5%