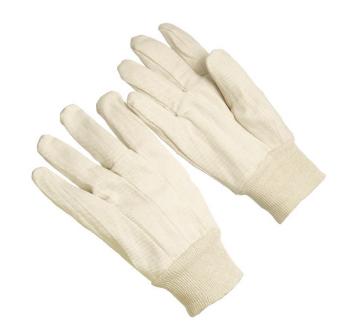

## **Product Information:**

C7612 by Seattle Glove, is a cotton canvas glove with straight thumb and knit wrist.

- Comfort and breathability in general purpose applications
- 12oz. Clute Canvas
- Knit wrist to keep out dirt and debris

## **Applications:**

Used for comfort and breathability and light protection in general purpose applications such as gardening, and box handling,

## Technical Data:

Model Number: C7612 Material: Cotton Canvas

Color: Natural

Cuff Style: Knit wrists
Packaging: 25 Dozen/Case

**UOM:** Dozen

Sizes: One Size-Men's

| Dimensions (CM)        |       |
|------------------------|-------|
| Size Available         | L     |
| Total Length (1)       | 25.50 |
| Palm Width (2)         | 13.50 |
| Weight (per dozen) LBS | 2.20  |