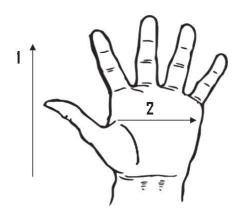

## **Technical Data:**

Model Number: D20CDKW

Material: Corduroy Color: Semi-Bleached Cuff Style: Knit wrist

Packaging: 10 Dozens/Case

UOM: Dozen Sizes: One size

| Dimensions (CM)        |       |
|------------------------|-------|
| Size Available         | L     |
| Total Length (1)       | 26.50 |
| Palm Width (2)         | 15.70 |
| Weight (per dozen) LBS | 2.80  |

<sup>\*</sup>Tolerance of measurement  $\pm$  5%